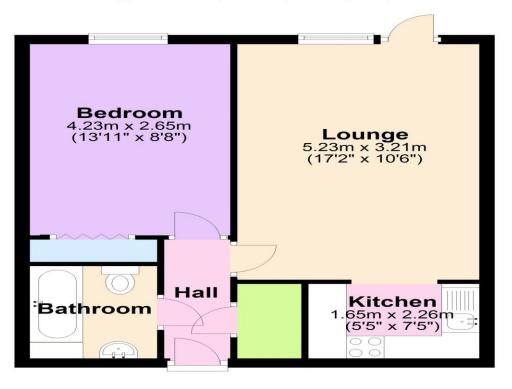

01425 632218 C Mandy.bolwell@retirementhomesearch.co.uk

**Flat** Approx. 41.9 sq. metres (451.4 sq. feet)

#### Total area: approx. 41.9 sq. metres (451.4 sq. feet)

This floor plan is for illustrative purposes only and is not to scale. Where measurements are shown, these are approximate and should not be relied upon. Total square area includes the entirety of the property and any outbuildings/garages. Sanitary ware and kitchen fittings are representative only and approximate to actual position, shape and style. No liability is accepted in respect of any consequential loss arising from the use of this plan. Reproduced under licence from Evolve Partnership Limited. All rights reserved. Plan produced using PlanUp.